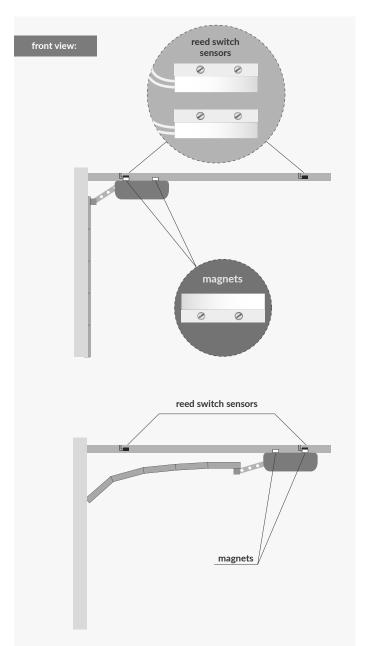

Connecting reed switches to the doorBox:

Connecting the reed switches to the gateBox:

Connecting the reed switches to the switchBoxDC:

Connection example of reed switch for sectional doors:

Connection example of reed switch for sliding gate: