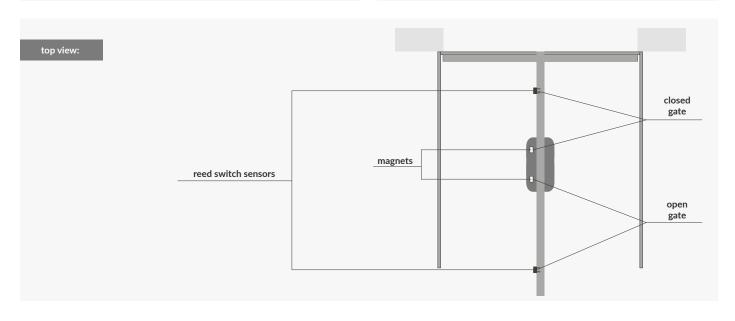

Connecting reed switches to the doorBox:

Connecting the reed switches to the gateBox:

Connecting the reed switches to the switchBoxDC:

Connection example of reed switch for sectional doors:

Connection example of reed switch for sliding gate: