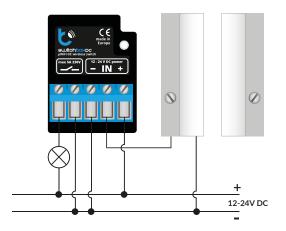

Connecting reed switches to the doorBox:

Connecting the reed switches to the gateBox:

Connecting the reed switches to the switchBoxDC:

Connection example of reed switch for sectional doors:

Connection example of reed switch for sliding gate: