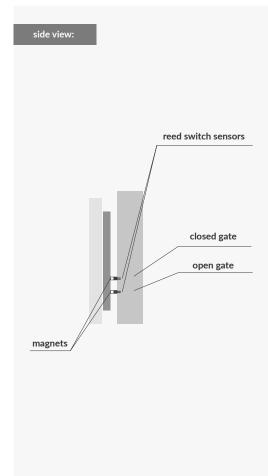

Connecting reed switches to the doorBox:

Connecting the reed switches to the gateBox:

Connecting the reed switches to the switchBoxDC:

Connection example of reed switch for sectional doors:

Connection example of reed switch for sliding gate: