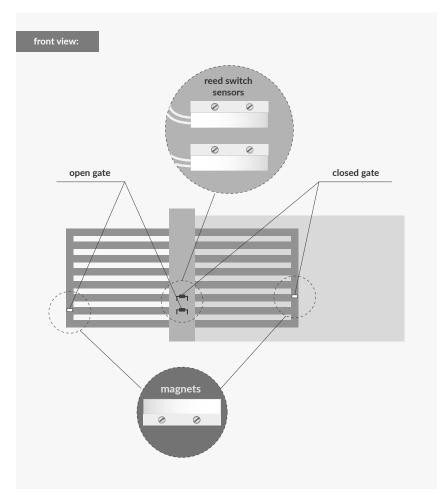

Connecting reed switches to the doorBox:

Connecting the reed switches to the gateBox:

Connecting the reed switches to the switchBoxDC:

Connection example of reed switch for sectional doors:

Connection example of reed switch for sliding gate: