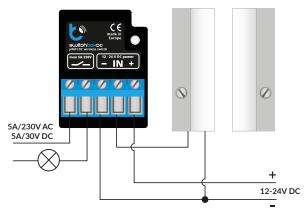

Connecting reed switches to the doorBox:

Connecting the reed switches to the gateBox:

Connecting the reed switches to the switchBoxDC:

Connection example of reed switch for sectional doors:

Connection example of reed switch for sliding gate: