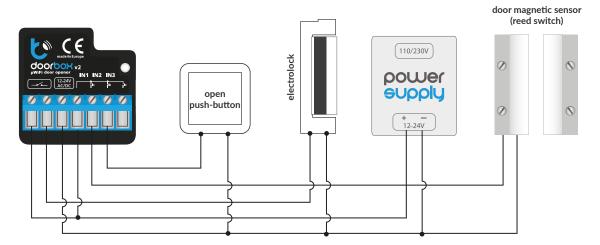

Connecting reed switches to the doorBox:

Connecting the reed switches to the gateBox:

Connecting the reed switches to the switchBoxDC:

Connection example of reed switch for sectional doors:

Connection example of reed switch for sliding gate: