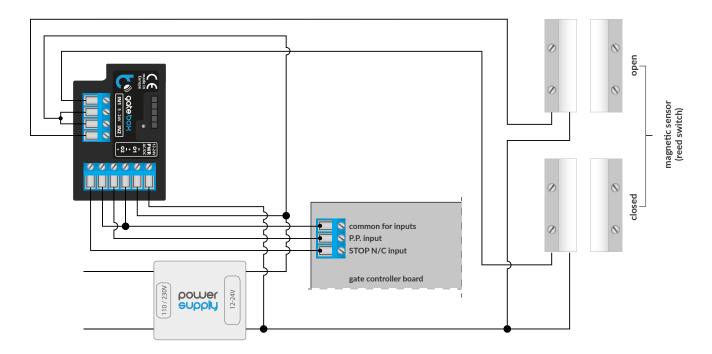

Connecting reed switches to the doorBox:

Connecting the reed switches to the gateBox:

Connecting the reed switches to the switchBoxDC:

Connection example of reed switch for sectional doors:

Connection example of reed switch for sliding gate: