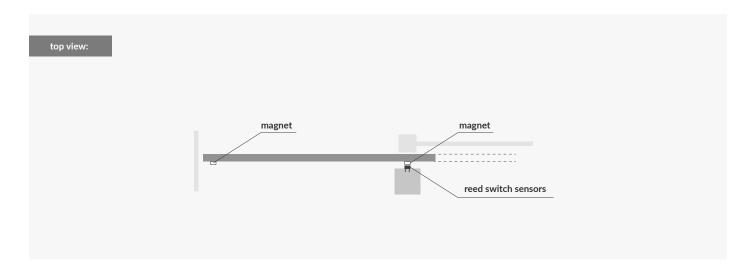

Connecting reed switches to the doorBox:

Connecting the reed switches to the gateBox:

Connecting the reed switches to the switchBoxDC:

Connection example of reed switch for sectional doors:

Connection example of reed switch for sliding gate: