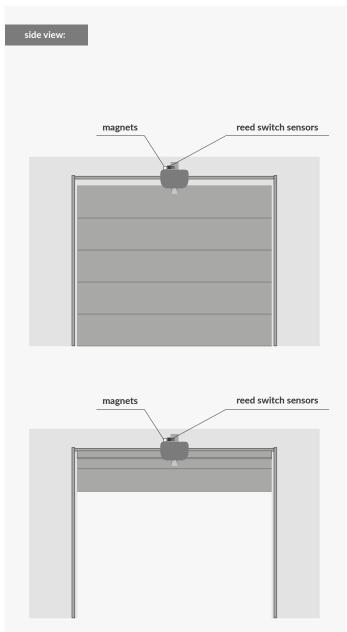

Connecting reed switches to the doorBox:

Connecting the reed switches to the gateBox:

Connecting the reed switches to the switchBoxDC:

Connection example of reed switch for sectional doors:

Connection example of reed switch for sliding gate: