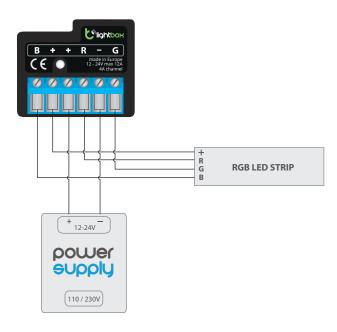

#### CONNECTION DIAGRAM

## INSTALLATION

- Disconnect the installation supply voltage before installing the controller. Remember that any mounting works should be carried out when the mains voltage is disconnected.
- The controller should be installed in a place protected against adverse environmental conditions, protected from third party access. It is recommended that the device be mounted in a stable and fixed position.
- Familiarize yourself with the diagram and then proceed with the installation of the controller. Pay special attention to the designation of the controller connectors. Start by connecting the power wires: (+) (red or black with a white dotted line) and (-) (black).
- Connect the power supply and the light source (e.g. LED strip) according to the diagram.
- Make sure that the device is properly connected and the antenna is far away from metal objects, electrical wires, etc. which can affect the signal.
- Turn the power on.